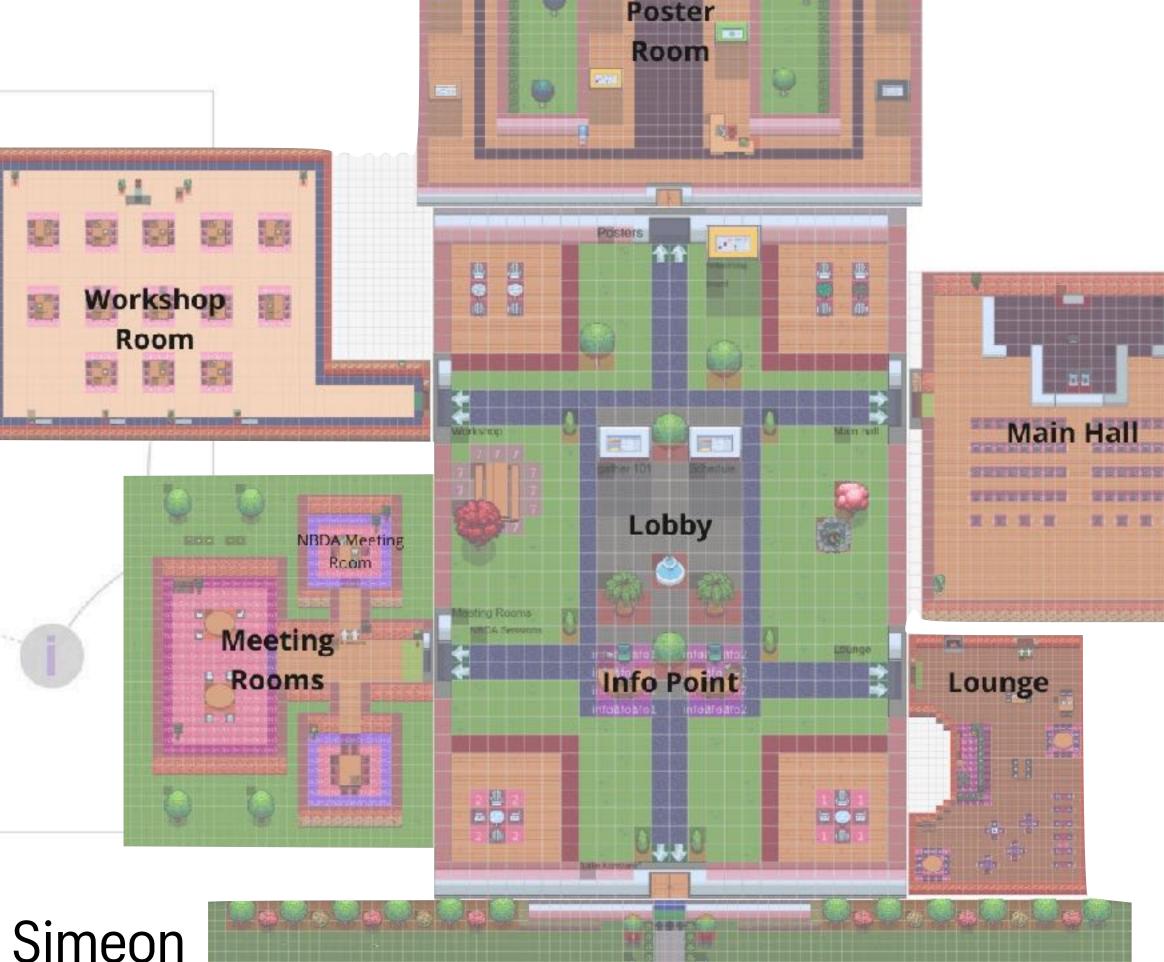

WORKSHOP
MEMBERS' DIRECTORY
SEMINAR SERIES
CULTURED SCENE
OPEN COLLECTIVE

**WORKSHOP (VIRTUAL KONSTANZ)** 

Tracing Transmission
From Nodes to Networks

4th Annual ESLR Workshop (virtual) July 13 - 16, 2021

Centre for the Advanced Study of Collective Behavior Max Planck Institute of Animal Behavior

Thanks to organisers Michael, Sonja, Julia, Steven and Simeon